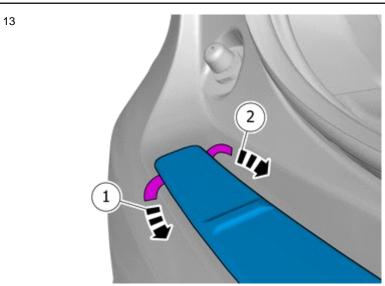

Thoroughly press, by hand, all over the Bumper Protection to make it cling properly.

Remove the tape.