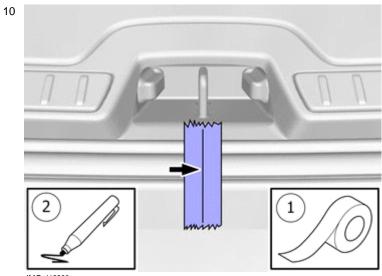

#### Accessory installation

Remove the marked part.

Volvo Car Corporation Gothenburg, Sweden

Fold the protective film forward

Use suitable tape to indicate the center.

IMG-412293

IMG-432226

- Use: , Masking tape
- Mark the centre.