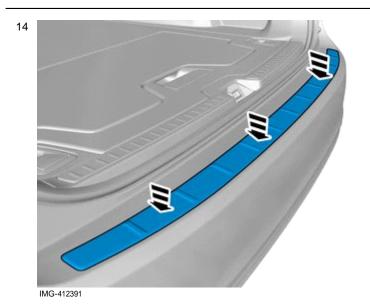

Volvo Car Corporation Gothenburg, Sweden

Install component that comes with the accessory kit.

Place the component where indicated in the graphic.

Measure

Use: Vernier caliper

Note!

Note!

Note the position.