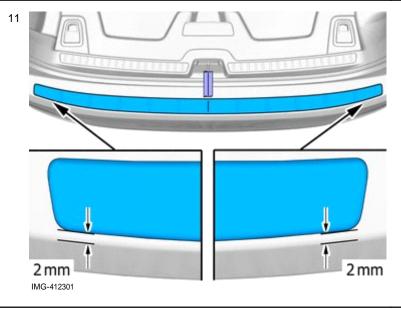

Volvo Car Corporation Gothenburg, Sweden

Install component that comes with the accessory kit.

Place the component where indicated in the graphic.

Measure

Use: Vernier caliper

Note!

Note!

Note the position.