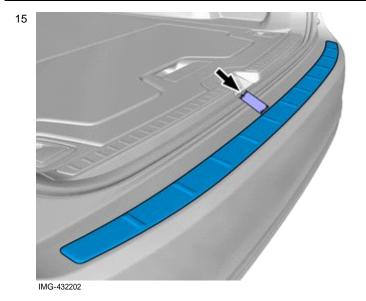

Remove the protective film.

Note the position.

Allow the Bumper Protection to adhere to the Bumper Cover as indicated.

Use: , Masking tape

IMG-412376

IMG-432214 © Volvo Car Corporation

Volvo Car Corporation Gothenburg, Sweden