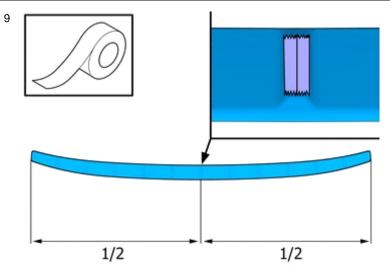

#### Accessory installation

Remove the marked part.

Volvo Car Corporation Gothenburg, Sweden

Fold the protective film forward

Use suitable tape to indicate the center.

IMG-412293

IMG-432226

- Use: , Masking tape
- Mark the centre.