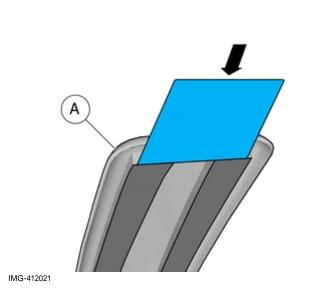

#### Accessory installation

Remove the marked part.

Volvo Car Corporation Gothenburg, Sweden

Fold the protective film forward

Use suitable tape to indicate the center.

IMG-412293

IMG-432226

- Use: , Masking tape
- Mark the centre.