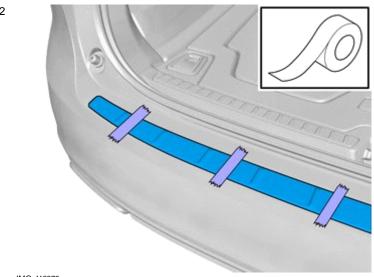

Remove the protective film.

Note the position.

Allow the Bumper Protection to adhere to the Bumper Cover as indicated.

Use: , Masking tape

IMG-412376

IMG-432214 © Volvo Car Corporation

Volvo Car Corporation Gothenburg, Sweden